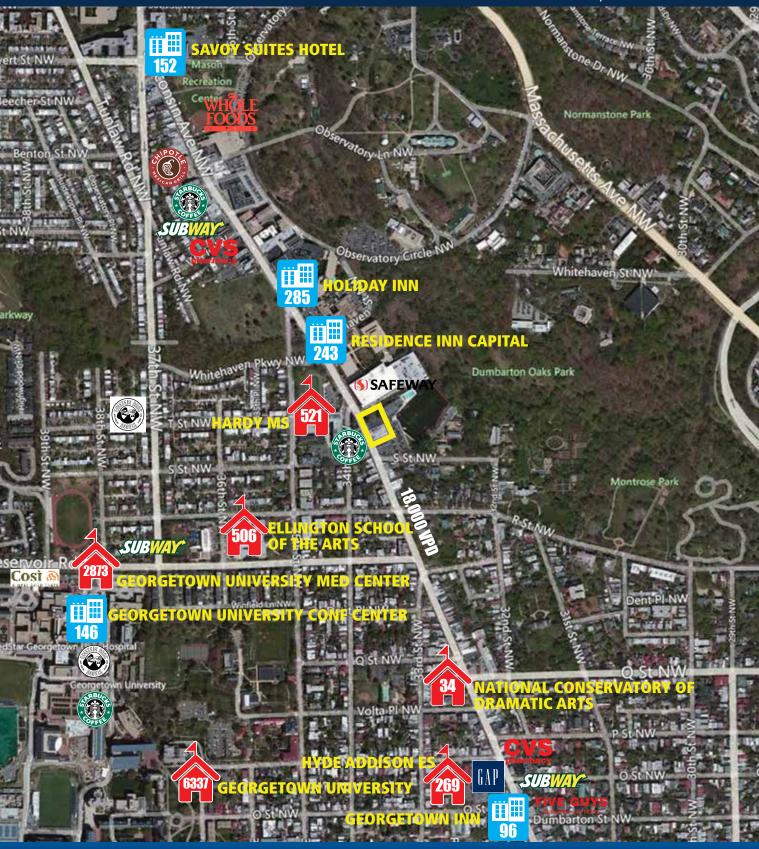

### **GEORGETOWN SHOPS** Georgetown, Washington D.C.

#### 3,141 SF Available

8405 Greensboro Drive | 8th Floor | McLean, VA 22102-5121 | (T) 571.382.1290 | (F) 571.382.1210 | rappaportco.com

# FACTS-AT-A-GLANCE

- 13,801-square-foot open-air neighborhood center adjacent to the 67,039-SF Safeway
- Excellent visibility with 18,000 vehicles driving by the site daily
- Strategically situated in the highly affluent north Georgetown/Glover Park neighborhood with average household incomes of \$190,000 (w/in .5 mi.)
- Co-tenants include Drybar, Jos A. Bank and Verizon Wireless