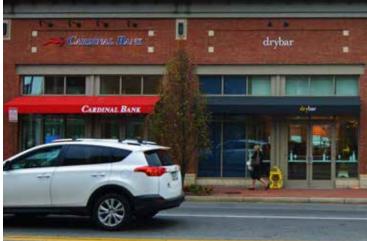

# FACTS-AT-A-GLANCE

- 13,801-square-foot open-air neighborhood center adjacent to the 67,039-SF Safeway
- Excellent visibility with 18,000 vehicles driving by the site daily
- Strategically situated in the highly affluent north Georgetown/Glover Park neighborhood with average household incomes of \$190,000 (w/in .5 mi.)
- Co-tenants include Drybar, Jos A. Bank and Verizon Wireless

# RAPPAPORT

| <b>Space</b><br>100<br>102<br>104<br>106<br>108<br>110 | <b>Sq. Ft.</b><br>3,141<br>4,872<br>1,365<br>1,983<br>1,664<br>776 | <b>Tenant Name</b><br>Available<br>Jos. A Bank<br>Paisano's Pizza<br>Cardinal Bank<br>Drybar<br>Verizon Wireless |               |     |  |
|--------------------------------------------------------|--------------------------------------------------------------------|------------------------------------------------------------------------------------------------------------------|---------------|-----|--|
|                                                        |                                                                    | 106                                                                                                              | drybar<br>108 | 110 |  |