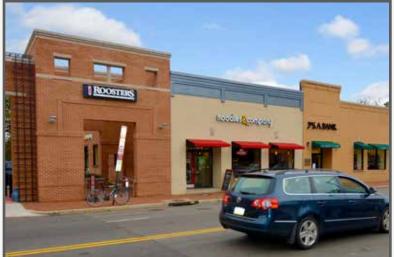

# FACTS-AT-A-GLANCE

- 13,801-square-foot open-air neighborhood center adjacent to the 67,039-SF Safeway
- Excellent visibility with 18,000 vehicles driving by the site daily
- Strategically situated in the highly affluent north Georgetown/Glover Park neighborhood with average household incomes of \$190,000 (w/in .5 mi.)
- Co-tenants include Drybar, Jos A. Bank and Verizon Wireless

# RAPPAPORT

| <b>Space</b><br>100<br>102<br>104<br>106<br>108<br>110 | <b>Sq. Ft.</b><br>3,141<br>4,872<br>1,365<br>1,983<br>1,664<br>776 | <b>Tenant Name</b><br>Available<br>Jos. A Bank<br>Paisano's Pizza<br>Cardinal Bank<br>Drybar<br>Verizon Wireless |               |     |  |
|--------------------------------------------------------|--------------------------------------------------------------------|------------------------------------------------------------------------------------------------------------------|---------------|-----|--|
|                                                        |                                                                    | 106                                                                                                              | drybar<br>108 | 110 |  |