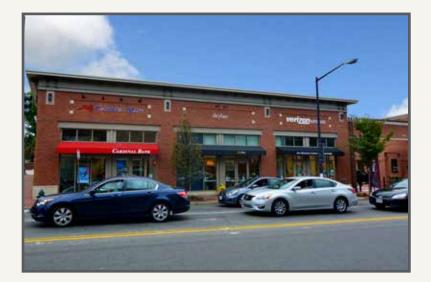

# FACTS-AT-A-GLANCE

- 13,801-square-foot open-air neighborhood center adjacent to the 67,039-SF Safeway
- Excellent visibility with 18,000 vehicles driving by the site daily
- Strategically situated in the highly affluent north Georgetown/Glover Park neighborhood with average household incomes of \$190,000 (w/in .5 mi.)
- Co-tenants include Drybar, Jos A. Bank and Verizon Wireless

# RAPPAPORT

| <b>Space</b><br>100<br>102<br>104<br>106<br>108<br>110 | <b>Sq. Ft.</b><br>3,141<br>4,872<br>1,365<br>1,983<br>1,664<br>776 | <b>Tenant Name</b><br>Available<br>Jos. A Bank<br>Paisano's Pizza<br>Cardinal Bank<br>Drybar<br>Verizon Wireless |               |     |  |
|--------------------------------------------------------|--------------------------------------------------------------------|------------------------------------------------------------------------------------------------------------------|---------------|-----|--|
|                                                        |                                                                    | 106                                                                                                              | drybar<br>108 | 110 |  |