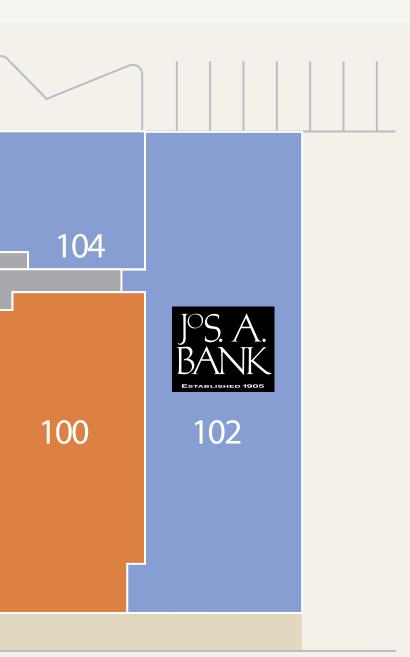

# RAPPAPORT

| <b>Space</b><br>100<br>102<br>104<br>106<br>108<br>110 | <b>Sq. Ft.</b><br>3,141<br>4,872<br>1,365<br>1,983<br>1,664<br>776 | <b>Tenant Name</b><br>Available<br>Jos. A Bank<br>Paisano's Pizza<br>Cardinal Bank<br>Drybar<br>Verizon Wireless |               |     |  |
|--------------------------------------------------------|--------------------------------------------------------------------|------------------------------------------------------------------------------------------------------------------|---------------|-----|--|
|                                                        |                                                                    | 106                                                                                                              | drybar<br>108 | 110 |  |